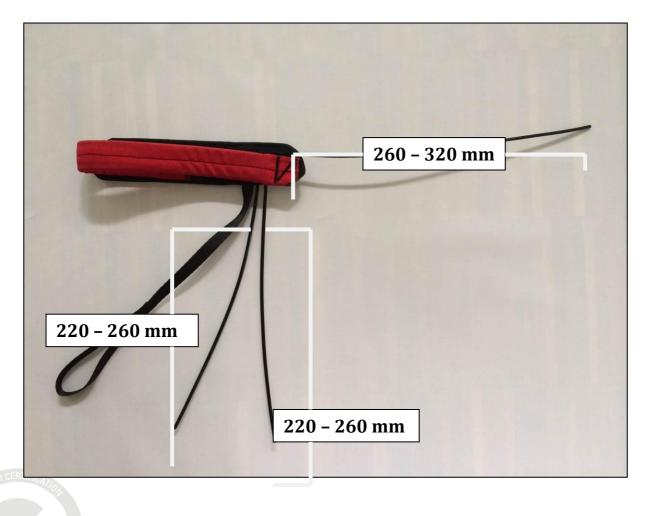

The handle delivered, with the skywalk CULT3, has three independent plastic wires, that are responsible for securing the 4-leaf bottom container. The correct length is gauged from the handle to the end of the plastic wire.

If the actual length is shorter than the indicated values, the container can be inadvertently open and cause the rescue equipment to fall out. In the worst case it can fall out during flight without the pilot noticing.

The lengths can be easily measured with the handle installed with the help of a tape measure.

For the second plastic wire, you can hold the end of the tape measure against the end of the wire or remove the first wire, as depicted in the photo below. After the measurement, secure the first wire again as described in the instructions.