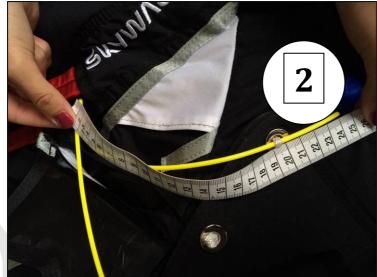

The lengths can be easily measured with the handle installed with the help of a tape measure.

For the second plastic wire, you can hold the end of the tape measure against the end of the wire or remove the first wire, as depicted in the photo below. After the measurement, secure the first wire again as described in the instructions.