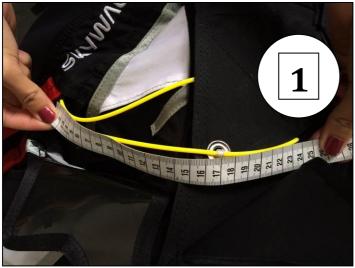

The lengths can be easily measured with the handle installed with the help of a tape measure.

For the second plastic wire, you can hold the end of the tape measure against the end of the wire or remove the first wire, as depicted in the photo below. After the measurement, secure the first wire again as described in the instructions.